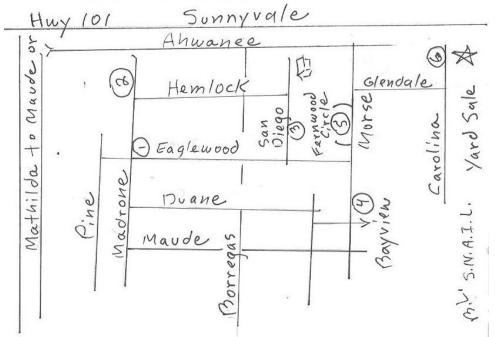

- 1. 284 W. Eaglewood Avenue
- 2. 782 Madrone Avenue
- 3. 646 San Diego Avenue

- 4. 574 N. Bayview Avenue
- 5. 690 W. Fernwood Circle
- 6. 810 Carolina Avenue

### **DUMPSTER DAY INFORMATION**

### **DUMPSTER LOCATIONS**

Pleasedonatechildren's books for Columbia Neighborhood Center programs. A drop box will be at each dumpster.