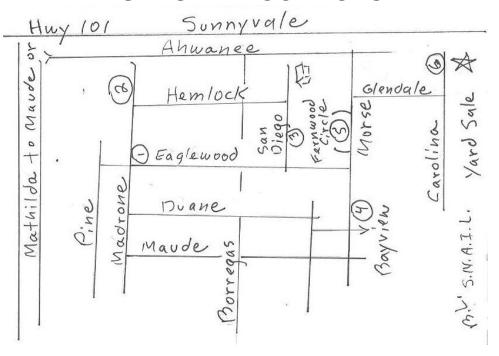

### **DUMPSTER LOCATIONS**

Please **donatechildren's books** for Columbia Neighborhood Center programs. A drop box will be at each dumpster.

- 284 W. Eaglewood Avenue
  782 Madrone Avenue
  646 San Diego Avenue

- 4. 574 N. Bayview Avenue5. 690 W. Fernwood Circle
- 6. 810 Carolina Avenue

### **DUMPSTER DAY INFORMATION**